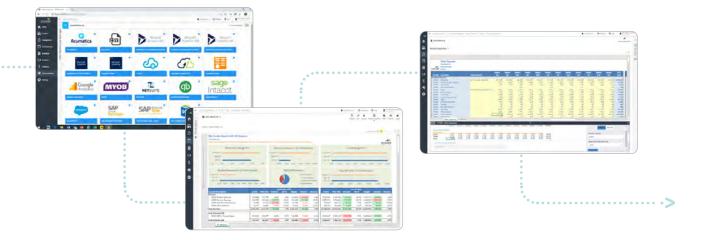

## **Popular ERP Integrations**

- Acumatica
- Microsoft Dynamics/D365
  (All Cloud and On-premises)
- NetSuite
- QuickBooks Online

- Sage X3, 500, 300 and 100
- Sage Intacct
- Salesforce
- SAP Business One & ByDesign
- Solver Gateway for on-premise data sources