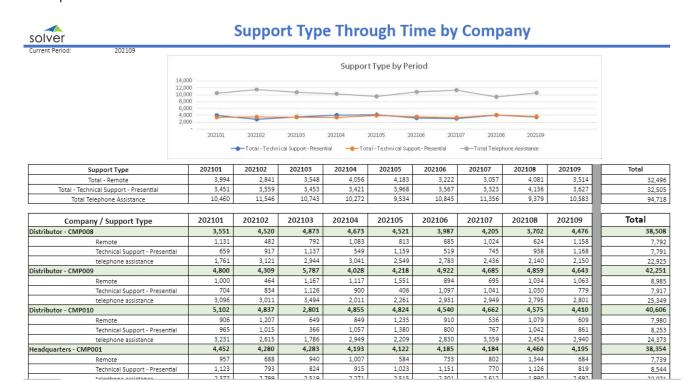

# HT-HD03 – Support Type by Period by Company

This report provides YTD support level for each support type across all of the companies. This report breaks out support type by remote, technical support or telephone assistance.