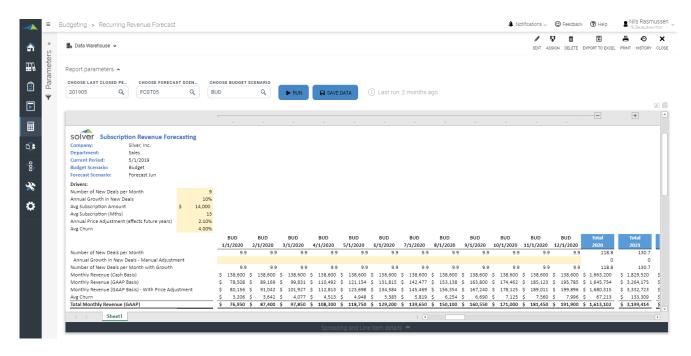

## HT-SA12 - Recurring Revenue - Forecast

This form allows for forecasting customer renewals based on input of Customer BB (beginning balance), Churn (the expected percentage rate at which SaaS customers cancel their recurring revenue subscriptions), % New Customer, ARR New (desired new annual recurring revenue), ARR Renewal Expansion (desired ARR renewal expansion rate). Based on the input, the form automatically forecasts out key metrics out for the following year.

| Input Data             | 92       |         |          | Lege        | nd            |         |            |         |         |           |         |          |          |         |         |
|------------------------|----------|---------|----------|-------------|---------------|---------|------------|---------|---------|-----------|---------|----------|----------|---------|---------|
| Customer BB            | 100      |         | ARR      | Annual Recu | irring Revenu | ıe      |            |         |         |           |         |          |          |         |         |
| Churn                  | 15%      |         | MRR      | Monthly Rec | urring Rever  | nue     |            |         |         |           |         |          |          |         |         |
| % New Customer         | 15%      |         | BB       | Beginning B | alance        |         |            |         |         |           |         |          |          |         |         |
| ARR New                | 12000    | _       |          | ,           |               |         |            |         |         |           |         |          |          |         |         |
| ARR Renewal Expansion  | 10%      |         |          |             |               |         |            |         |         |           |         |          |          |         |         |
|                        |          |         |          |             |               |         | Current Ye | ar      |         |           |         |          |          |         |         |
|                        | 103      | January | February | March       | April         | May     | June       | July    | August  | September | October | November | December | January | Februar |
| Customer               |          |         |          |             |               |         |            |         |         |           |         |          |          |         |         |
| Customer               |          | 100     | 114      | 130         | 149           | 170     | 195        | 223     | 255     | 292       | 335     | 384      | 441      | 506     | 57      |
| New Customer           |          | 15      | 17       | 20          | 22            | 26      | 29         | 33      | 38      | 44        | 50      | 58       | 66       | 76      | 8       |
| Lost Customers         | <u>~</u> | 1       | 1        | 1           | 1             | 1       | 1          | 1       | 1       | 1         | 1       | 1        | 1        | 3       |         |
| Total Customer         |          | 114     | 130      | 149         | 170           | 195     | 223        | 255     | 292     | 335       | 384     | 441      | 506      | 579     | 66      |
| Renewal                |          |         |          |             |               |         |            |         |         |           |         |          |          |         |         |
| 1st Time Renewals      |          |         |          |             |               |         |            |         |         |           |         |          |          | 15      | 1       |
| Prev Renewed Customers |          |         |          |             | 31794         |         |            |         |         |           |         | 765      |          | 7       |         |
| Up For Renewal         |          | 8       | 8        | 8           | 8             | 8       | 8          | 8       | 8       | 8         | 8       | 8        | 8        | 22      | 2       |
| ost Customer           | _        | 1       | 1        | 1           | 1             | 1       | 1          | 1       | 1       | 1         | 1       | 1        | 1        | 3       |         |
| Renewal Customer       |          | 7       | 7        | 7           | 7             | 7       | 7          | 7       | 7       | 7         | 7       | 7        | 7        | 19      | 2       |
| ARR Input              |          | 12.000  | 12,000   | 12,000      | 12,000        | 12,000  | 12,000     | 12,000  | 12.000  | 12,000    | 12,000  | 12,000   | 12,000   | 12,000  | 12.00   |
| ARR Renewals           |          | 13,200  | 13,200   | 13,200      | 13,200        | 13,200  | 13,200     | 13,200  | 13,200  | 13,200    | 13,200  | 13,200   | 13,200   | 13,200  | 13.20   |
| AKK Kenewais           |          | 13,200  | 13,200   | 13,200      | 13,200        | 13,200  | 13,200     | 13,200  | 13,200  | 13,200    | 13,200  | 13,200   | 13,200   | 13,200  | 15,20   |
| MRR                    | 50 E     |         |          |             |               |         |            |         |         |           |         |          |          |         |         |
| MRR BB                 |          | 100,000 | 114,000  | 130,000     | 149,000       | 170,000 | 195,000    | 223,000 | 255,000 | 292,000   | 335,000 | 384,000  | 441,000  | 506,000 | 579,00  |
| New MRR                |          | 15,000  | 17,000   | 20,000      | 22,000        | 26,000  | 29,000     | 33,000  | 38,000  | 44,000    | 50,000  | 58,000   | 66,000   | 76,000  | 87,00   |
| Expansion MRR          |          | 700     | 700      | 700         | 700           | 700     | 700        | 700     | 700     | 700       | 700     | 700      | 700      | 1,900   | 2,00    |
| Lost MRR               |          | 1,000   | 1,000    | 1,000       | 1,000         | 1,000   | 1,000      | 1,000   | 1,000   | 1,000     | 1,000   | 1,000    | 1,000    | 3,000   | 4,00    |
| Total MRR              |          | 114,700 | 130,700  | 149,700     | 170,700       | 195,700 | 223,700    | 255,700 | 292,700 | 335,700   | 384,700 | 441,700  | 506,700  | 580,900 | 664,00  |