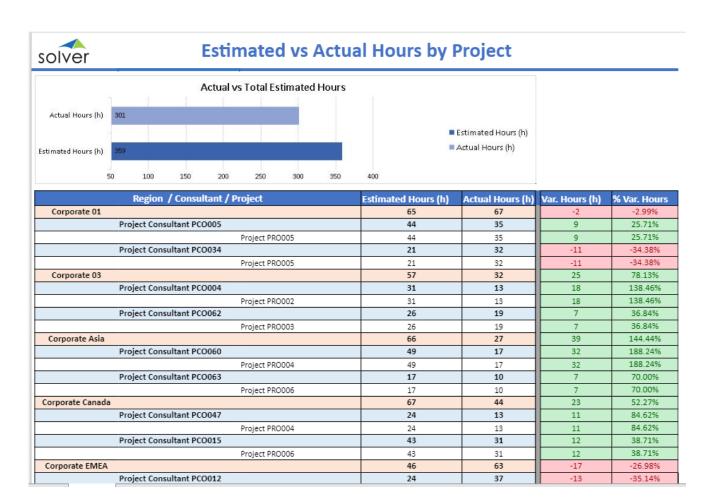

## HT-PJ04 – Estimated vs Actual Hours by Project

This report compares estimated versus actual hours for each project by consultant by region. Estimated hours are compared to actual hours worked for each project.