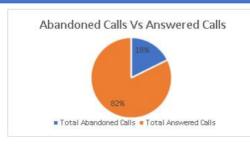

## HT-HD01 - Support Level

This report monitors the incoming calls received by a support help desk. It tracks total incoming calls, total abandoned calls, total answered calls, total real calls and total spam calls. This report compares the current period to the prior period. It also breaks out the support calls by region, company type and company.

## **Support Level**

| Current Period |        | Total Incoming<br>Calls | Total Abandoned<br>Calls | Total Answered<br>Calls | Total Real Calls | Total Spam Calls |
|----------------|--------|-------------------------|--------------------------|-------------------------|------------------|------------------|
|                | 202104 | 3,400                   | 601                      | 2,799                   | 1,966            | 833              |
| Last Period    | 202103 | 3,038                   | 551                      | 2,487                   | 1,809            | 678              |