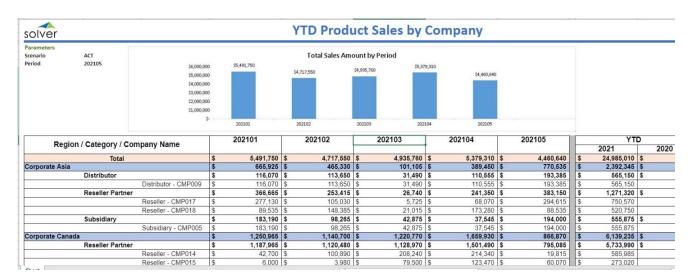

|                                                          |          |       |            |                                       |    |             |          |    |             |                                       |    |         |



#### HT-SA02 – YTD Product Sales by Company

This report summarizes total sales by YTD. It breaks it out by the individual months and summarizes at the YTD level. Product sales can be seen at individual product, category and region level. The YTD amount is compared to prior year data for variance analysis.

#### P&L Variance:





# HT-SA03 – Sales by Region – Customer - Product

This report provides quantity sold and sales amount for each product by industry and by region.

% of Total Sales Amount is included to show how each product contributes to the overall sales amount.



#### Sales by Region - Customer - Product

Current Year: 2021

|                                             | 20            | 02107        | % Total Sales |
|---------------------------------------------|---------------|--------------|---------------|
| Region / Industry - Customer / Product      | Sold Quantity | Sales Amount | Amount        |
| Corporate Asia                              |               | \$ 271,480   | 11.92%        |
| Custon- Accounting                          |               | \$ 52,695    | 2.31%         |
| Annu