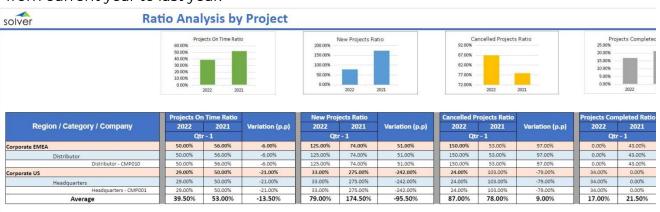

### HT-PJ02 – Ratio Analysis by Project

This report provides ratio analysis for the following: projects on time, new projects, cancelled projects and projects completed. It compares ratio analysis by quarter from current year to last year.