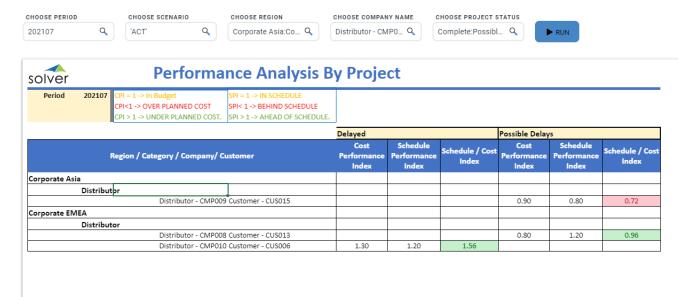

#### HT-PJ01 – Performance Analysis by Project

This report allows for performance analysis by project. Parameters have been created so that this report can be ran for a select period, scenario, region, company name and project status. This report provides cost performance index and schedule performance index. Visual indicators let users know when a project is in budget, over planned cost or under planned cost. It also indicates whether the project is on schedule, behind schedule or ahead of schedule.