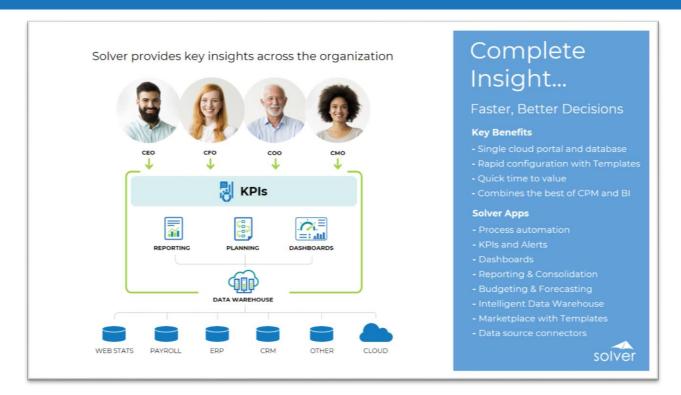

#### **Product Summary**

Solver provides a single, cloud-based solution that automates reporting and planning processes, and supports faster and better decisions based on key information from across the organization's data sources.

Key benefits that Solver provides include:

- A top-rated Corporate Performance Management (CPM) solution by G2 based on user satisfaction
- Global partner channel with industry expertise to help you whenever and wherever
- Cloud software, support, and upgrades packaged into a subscription price providing unmatched ROI over traditional CPM solutions
- Built for business users to manage the entire solution without the need for developers
- Executive and management data from across the organization that is easily accessible in ONE place with Solver's intelligent data warehouse
- Solver's multi-tenant cloud application provides quick initiation, SOC 2 compliance, automatic software upgrades, and scalability at one's convenience
- Solver provides the power and the familiarity of cloud-connected Excel to solve the most complex formula and layout requirements for reporting and planning template designers
- Easy-to-use, pre-built integration to Power BI, the world's #1 visualization solution
- Fast and cost effective integrations provided with Solver's wizard-driven CSV, SQL, and prebuilt ERP/CRM Connectors
- Unlimited access to reports and dashboards from secure web portal
- Hybrid cloud option provides customers with real-time cloud reporting capabilities for their on-premise ERP system