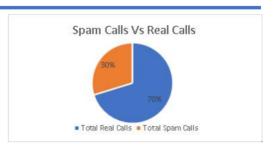

## HT-HD01 - Support Level

This report monitors the incoming calls received by a support help desk. It tracks total incoming calls, total abandoned calls, total answered calls, total real calls and total spam calls. This report compares the current period to the prior period. It also breaks out the support calls by region, company type and company.

## **Support Level**

| Current Period |        | Total Incoming<br>Calls | Total Abandoned<br>Calls | Total Answered<br>Calls | Total Real Calls | Total Spam Calls |
|----------------|--------|-------------------------|--------------------------|-------------------------|------------------|------------------|
|                | 202104 | 3,400                   | 601                      | 2,799                   | 1,966            | 833              |
| Last Period    | 202103 | 3,038                   | 551                      | 2,487                   | 1,809            | 678              |