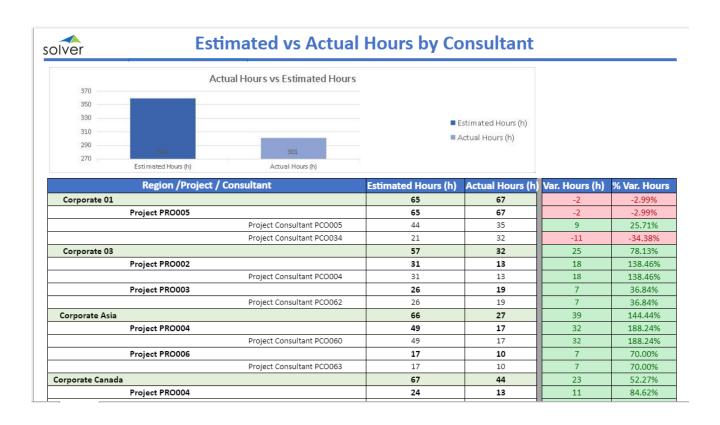

#### HT-PJ03 – Estimated vs Actual Hours by Consultant

This report compares estimated versus actual hours for each consultant by project by region. Estimated hours are compared to actual hours worked.