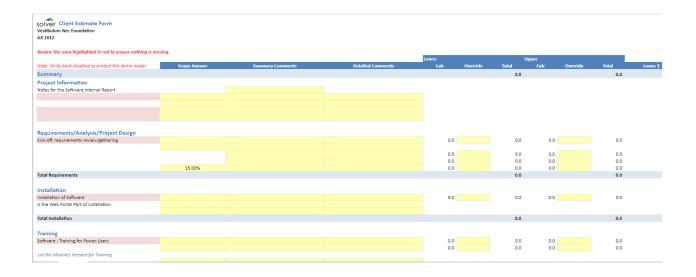

#### PS20 – Client Estimate Form

This is an input form to enter project estimates for clients. It is an example of Solver's web-based input form capability (also used for budgets and forecasts).

Note 1: The form would only be used by organizations that don't have a good solution in place for project estimates.

Note 2: You can design virtually any input form you want in Solver, depending on your data collection needs.

In the portion of the form that is visible in the screenshot below, the yellow cells are for input: