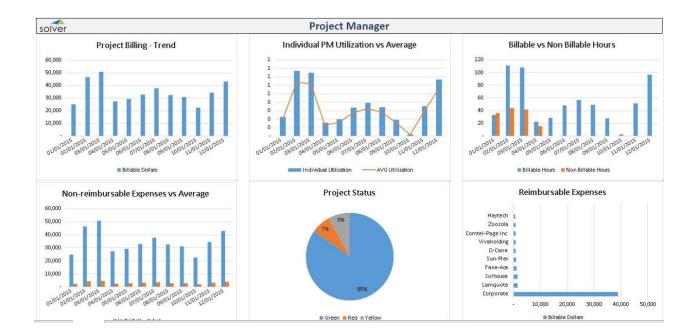

#### PS11 – Project Manager Dashboard

This dashboard example helps analyze the performance of Project Managers (PM). The filter in the top right corner allows the user to select the group managers to review by Job Title (such as 'Project Manager') to review. By clicking on a person in the top left chart, all the rest of the dashboard will display the metrics for that person. The following information is included:

- Project Billing Trend
- Individual PM Utilization vs Average
- Billable vs Non Billable Hours
- Non-reimbursable Expenses vs Average
- Project Status
- Reimbursable Expenses