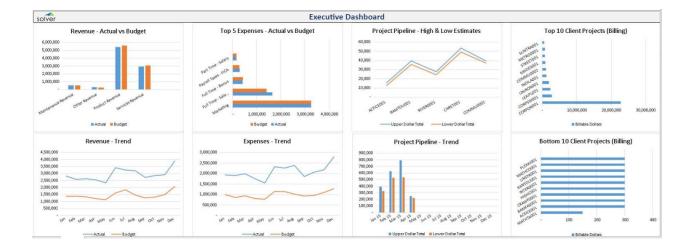

#### PS02 – Executive Dashboard

This is an example of a summary dashboard to make it easy for executives in professional services organizations to take the "pulse" on the business. It combines high level revenue and profit information with operational data such as project pipeline and top and bottom clients.

In this sample dashboard, the following information is included:

- Actual vs Budgeted Revenues comparison
- Top 5 Expenses Actual vs Budget
- Project Pipeline High & Low Estimates
- Top 10 Client Projects (Billing) Revenue Trend
- Expenses Trend
- Project Pipeline Trend
- Bottom 10C Client Projects (Billing)