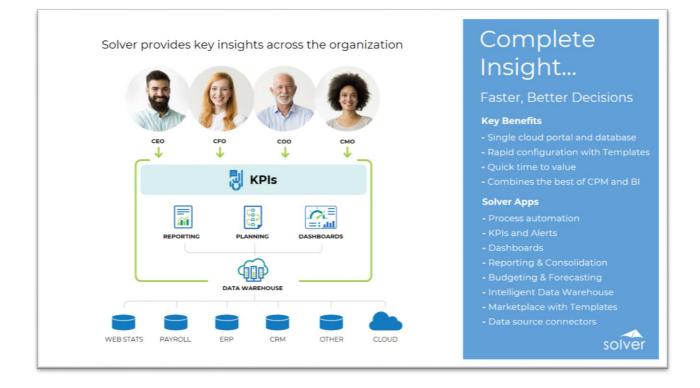

#### **Product Summary**

Solver provides a single, cloud-based solution that automates reporting and planning processes, and supports faster and better decisions based on key information from across the organization's data sources.

Key benefits that Solver provides include:

- A top-rated <u>Corporate Performance Management (CPM) solution</u> by G2 based on user satisfaction
- Global partner channel with industry expertise to help you whenever and wherever
- Cloud software, support, and upgrades packaged into a subscription price providing unmatched ROI over traditional CPM solutions
- Built for business users to manage the entire solution without the need for developers
- Executive and management data from across the organization that is easily accessible in ONE place with Solver's intelligent data warehouse
- Solver's multi-tenant cloud application provides quick initiation, SOC 2 compliance, automatic software upgrades, and scalability at one's convenience
- Solver provides the power and the familiarity of cloud-connected Excel to solve the most complex formula and layout requirements for reporting and planning template designers
- Easy-to-use, pre-built integration to Power BI, the world's #1 visualization solution
- Fast and cost effective integrations provided with Solver's wizard-driven CSV, SQL, and prebuilt ERP/CRM Connectors
- Unlimited access to reports and dashboards from secure web portal
- Hybrid cloud option provides customers with real-time cloud reporting capabilities for their on-premise ERP system