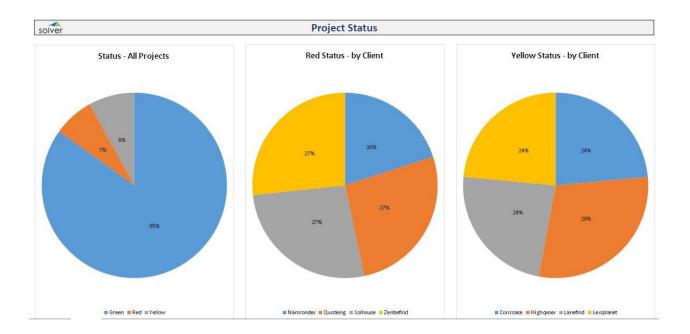

#### PS10 – Project Status

This is an example of a Project Status-focused dashboard to help project managers analyze the "health" of current projects.

The following information is included:

- Overall Status across all Projects drill to Project Manager (PM)
- Red Status Projects (projects at risk) by Client drill to Project Manager
- Yellow Status Projects by Client drill to Project Manager
- Project Detail table with detailed metrics and comments by Project