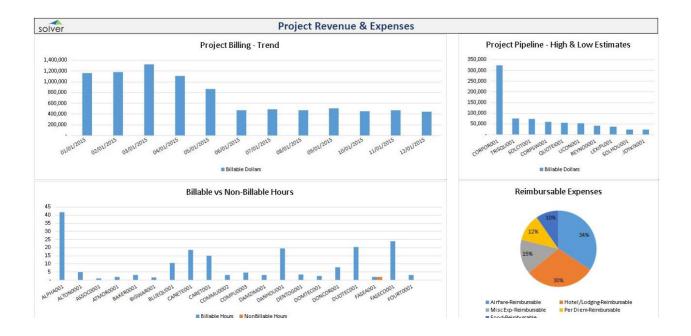

#### PS09 – Project Revenues & Expenses

This dashboard example focuses on sales performance from a sales manager standpoint. The Sales Manager table in the top left corner can also be used as a filter and when a person is selected from the list, several of the other components in the dashboard will then automatically filter on that person. The following information is included:

• Project Billing – click on Period to filter all other dashboard components to just that month

- Project Pipeline High & Low Estimates
- Billable vs Non-Billable hours
- Reimbursable Expenses