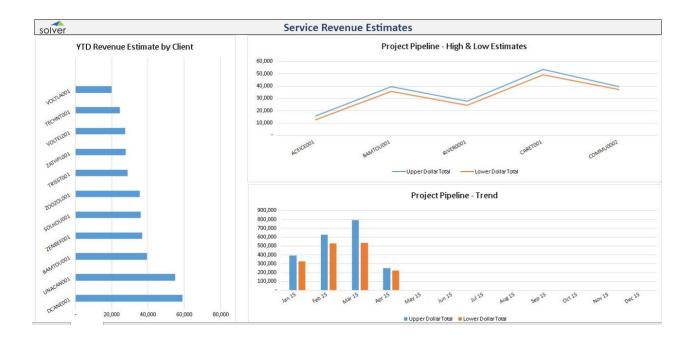

#### PS08 – Service Revenue Estimates

This dashboard example focuses on Service Revenues, both from a client perspective and from a trend standpoint. The following information is included:

- YTD Revenue Estimate by Client ranked
- Project Pipeline High & Low Estimates
- Project Pipeline Trend