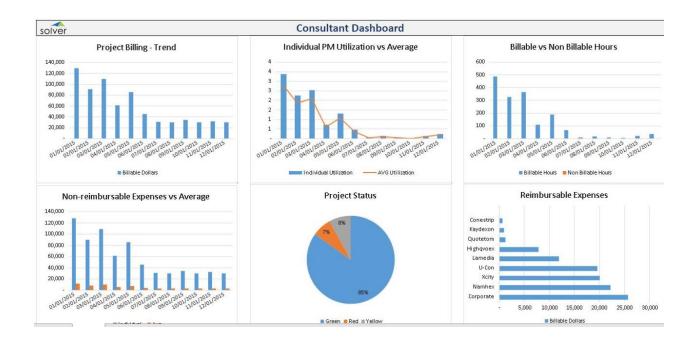

#### PS12 – Consultant Dashboard

This dashboard example helps analyze the performance of individual Consultants/Professionals. The filter in the top right corner allows the user to select the consultant to review.

The following information is included:

- Project Billing Trend
- Individual PM Utilization vs Average
- Billable vs Non Billable Hours
- Non-reimbursable Expenses vs Average
- Project Status
- Reimbursable Expenses