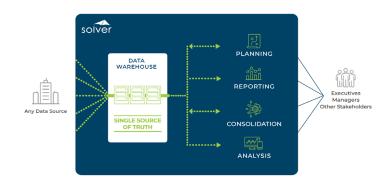

#### **Single Source of Truth**

for executives, managers, and other key stakeholders.

Thousands of customers trust Solver to accelerate better decisions.

Efficient

Flexible

Accurate

Intelligent

#### **Effortlessly consolidate data**

Solver is redefining the category of cloud-based reporting and planning and provides a user-friendly data warehouse that is built on the Microsoft SQL Azure platform. Solver takes away the complex, expensive implementation of a "homegrown" data warehouse, and instead allows users to access GL data in a day, versus weeks or months. Solver combines financial and other key data into a single solution, powered by the most flexible report and planning form designer on the market. Streamlining financial and operational reports, consolidations, budgeting and forecasting processes.