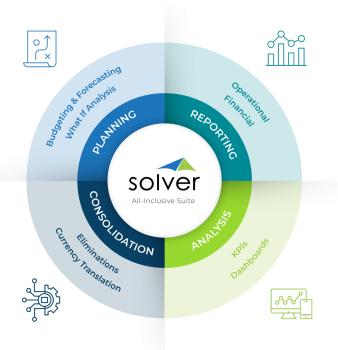

- · Simplify financial planning and analysis (FP&A) tasks
- Consolidate all your key data sources into a single tool for streamlined reporting and analysis
- Leverage an easy-to-use, Excel add-in report designer that provides a familiar user experience with drag and drop simplicity
- Anytime, anywhere reports access with drill-down capabilities through a modern web-based portal
- Automate time-consuming budgeting and forecasting processes with dynamic driver-based models
- Streamline consolidations automate intercompany eliminations and record necessary adjustments
- Quickly adjust to change with adaptive forecasting
- Facilitate data-driven decisions with advanced reporting capabilities

#### **Effortlessly consolidate data**

Solver is redefining the category of cloud-based reporting and planning and provides a user-friendly data warehouse that is built on the Microsoft SQL Azure platform. Solver takes away the complex, expensive implementation of a "homegrown" data warehouse, and instead allows users to access GL data in a day, versus weeks or months. Solver combines financial and other key data into a single solution, powered by the most flexible report and planning form designer on the market. Streamlining financial and operational reports, consolidations, budgeting and forecasting processes.