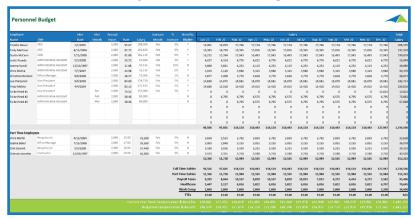

## Drive intelligent decisions with ready-to-use marketplace templates

Solver is designed to meet the reporting needs of all employees. Meet all your reporting needs on day one with ready-to use reports, planning forms, and dashboard templates from the Solver Template Marketplace or create ad-hoc and custom reports to fit specific requirements.

#### Profitability analysis dashboard

**Profit & loss variance report** 

Payroll and benefits budget