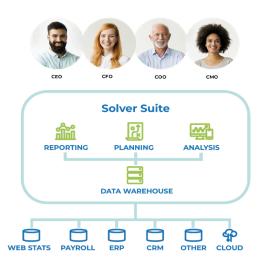

# Single Source of Truth

for executives, managers, and other key stakeholders.

Thousands of customers trust Solver to accelerate better decisions.

**Efficient** 

**Flexible** 

Accurate

Intelligent

## **Effortlessly consolidate data**

Solver is redefining the category of cloud-based reporting and planning and provides a user-friendly data warehouse that is built on the Microsoft SQL Azure platform. Solver takes away the complex, expensive implementation of a "homegrown" data warehouse, and instead allows users to access GL data in a day, versus weeks or months. Solver combines financial and other key data into a single solution, powered by the most flexible report and planning form designer on the market. Streamlining financial and operational reports, consolidations, budgeting and forecasting processes.