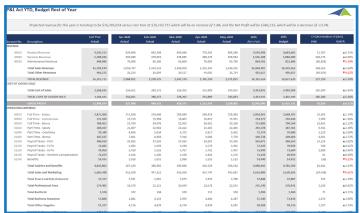

#### Profitability analysis dashboard

**Profit & loss variance report** 

Payroll and benefits budget