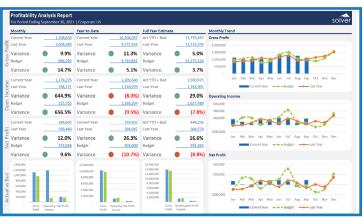

#### Profitability analysis dashboard

**Profit & loss variance report** 

Payroll and benefits budget